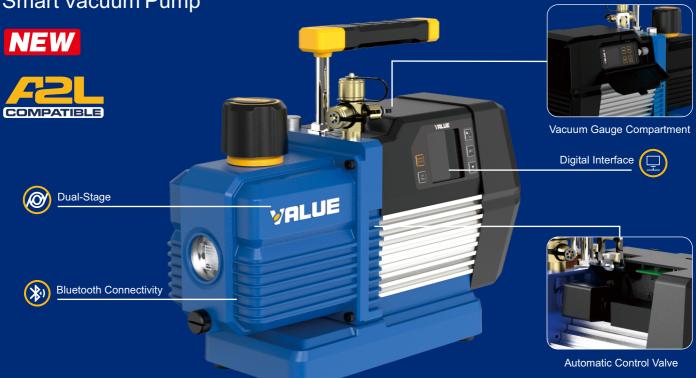

# VP8DS VP8DSV

**Smart Vacuum Pump** 

#### **Remote Vacuum Gauge**

- True system vacuum measurement
- Vacuum gauge can be used standalone
- Automatic evacuation and decay test

#### **Dual-Stage**

- High ultimate vacuum
- Reliable performance

#### **Bluetooth Connectivity**

- Works wirelessly with Hi VALUE App & VMV1S Vacuum Gauge
- On-pump readings